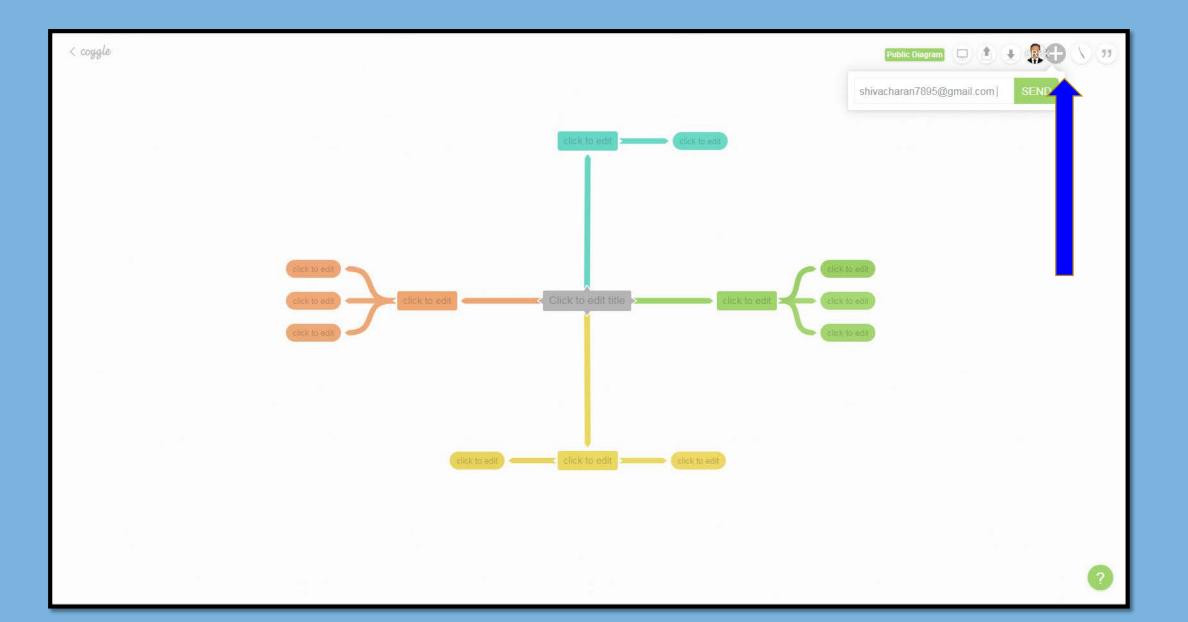

Organisations with OneLogin, Okta, and other SAML 2.0 identity providers.

If you're a single-sign on user, log in using the page shared by your Organisation's administrator.

Read more about Single Sign On.





ravidevk2002@gmail.com Dr. Ravi kumar Kola Oof3 private diagrams used

+ Create Diagram

Created By You

Shared With You

Gallery

Enter a folder name

Welcome to Coggle! - Diagrams you create will be listed here.

Q Search your diagrams



#### **Inserting Text, Link, Image and icons**



#### Adding/removing new branches, inserting shapes to items



#### Short cut keys in Coggle



## Sharing the image



#### **Downloading the image in different formats**



## Messages



#### View and copy previous versions



#### **Presentation of Coggle**



## **Adding Collaborators**



#### **Different options for collaborator**





ravidevk2002@gmail.com Dr. Ravi kumar Kola 3 of 3 private diagrams used

**Created By You** 

Shared With You

Gallery

#### SHARED FOLDERS

Class IX

Class VI

Class VII

Class VIII

Class X

Create Folder



#### Using templates and editing them to make new mind maps







## Using Desktop Site through Mobile



## Using Desktop Site through Mobile



## Using Desktop Site through Mobile



## Using desktop site through mobile



## **Acknowledgments**



#### Thank you



Dr. Ravi Kumar Kola

+91-9949108501

ravidevk2002@gmail.com



@RaviKumarKola2

**@Ravi Kumar Kola** 



Hanamkonda, Warangal Urban

Telangana, INDIA