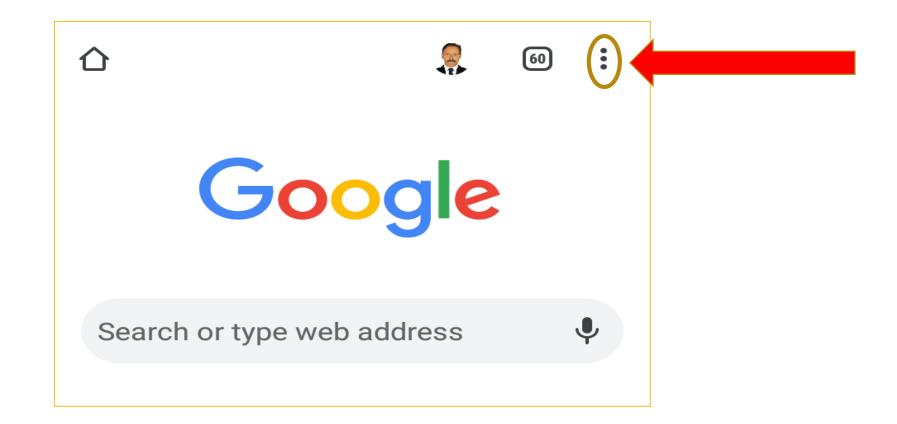

Welcome to Coggle! - Diagrams you create will be listed here.

Q Search your diagrams



#### **Inserting Text, Link, Image and icons**



#### Adding/removing new branches, inserting shapes to items



#### Short cut keys in Coggle



## Sharing the image



#### **Downloading the image in different formats**



## Messages



#### View and copy previous versions



#### **Presentation of Coggle**



## **Adding Collaborators**



#### **Different options for collaborator**





ravidevk2002@gmail.com Dr. Ravi kumar Kola 3 of 3 private diagrams used

**Created By You** 

Shared With You

Gallery

#### SHARED FOLDERS

Class IX

Class VI

Class VII

Class VIII

Class X

Create Folder



#### Using templates and editing them to make new mind maps







## Using Desktop Site through Mobile



## Using Desktop Site through Mobile



## Using Desktop Site through Mobile



## Using desktop site through mobile



## **Acknowledgments**



#### Thank you



Dr. Ravi Kumar Kola

+91-9949108501

ravidevk2002@gmail.com



@RaviKumarKola2

**@Ravi Kumar Kola** 



Hanamkonda, Warangal Urban

Telangana, INDIA