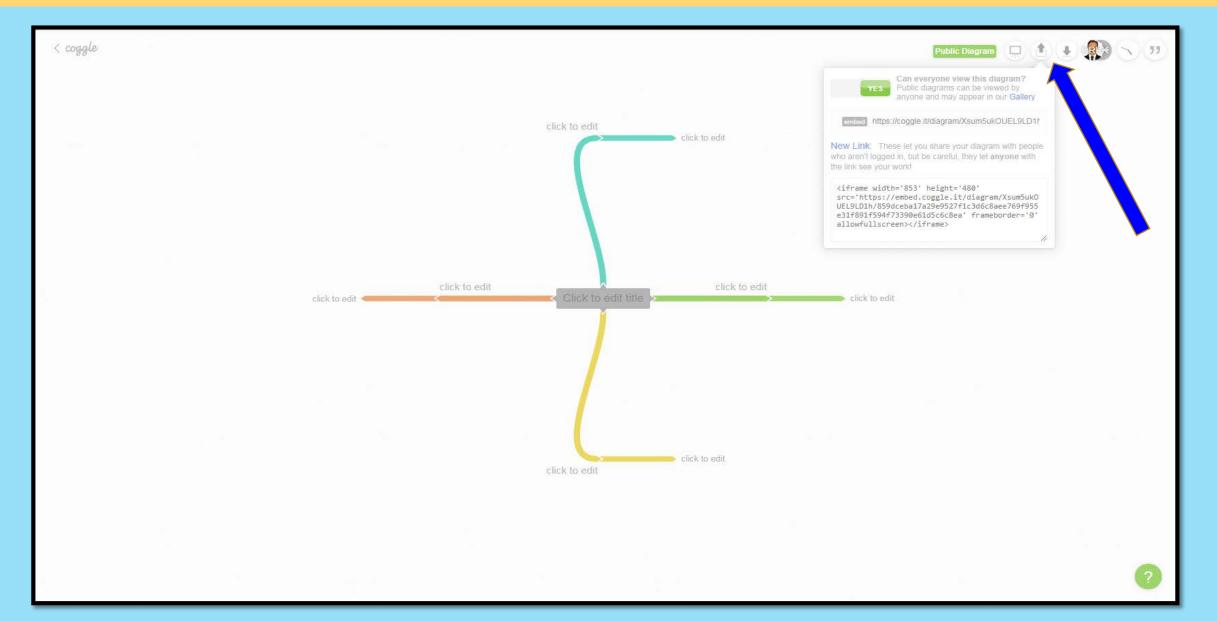

te a Google or Microsoft Account with any email address. A Gmail or Outlook account is **not** required.

#### Single Sign On

We also support enterprise grade login for Coggle Organisations with OneLogin, Okta, and other SAML 2.0 identity providers.

If you're a single-sign on user, log in using the page shared by your Organisation's administrator.

Read more about Single Sign On.





ravidevk2002@gmail.com Dr. Ravi kumar Kola Oof3 private diagrams used

+ Create Diagram

Created By You

Shared With You

Gallery

Enter a folder name

Welcome to Coggle! - Diagrams you create will be listed here.

Q Search your diagrams



#### **Inserting Text, Link, Image and icons**



#### Adding/removing new branches, inserting shapes to items



#### Short cut keys in Coggle



## Sharing the image



#### **Downloading the image in different formats**



## Messages



#### View and copy previous versions



#### **Presentation of Coggle**



## **Adding Collaborators**



#### **Different options for collaborator**





ravidevk2002@gmail.com Dr. Ravi kumar Kola 3 of 3 private diagrams used

**Created By You** 

Shared With You

Gallery

#### SHARED FOLDERS

Class IX

Class VI

Class VII

Class VIII

Class X

Create Folder



#### Using templates and editing them to make new mind maps







## Using Desktop Site through Mobile



## Using Desktop Site through Mobile



## Using Desktop Site through Mobile



## Using desktop site through mobile



## **Acknowledgments**



#### Thank you



Dr. Ravi Kumar Kola

+91-9949108501

ravidevk2002@gmail.com



@RaviKumarKola2

**@Ravi Kuma