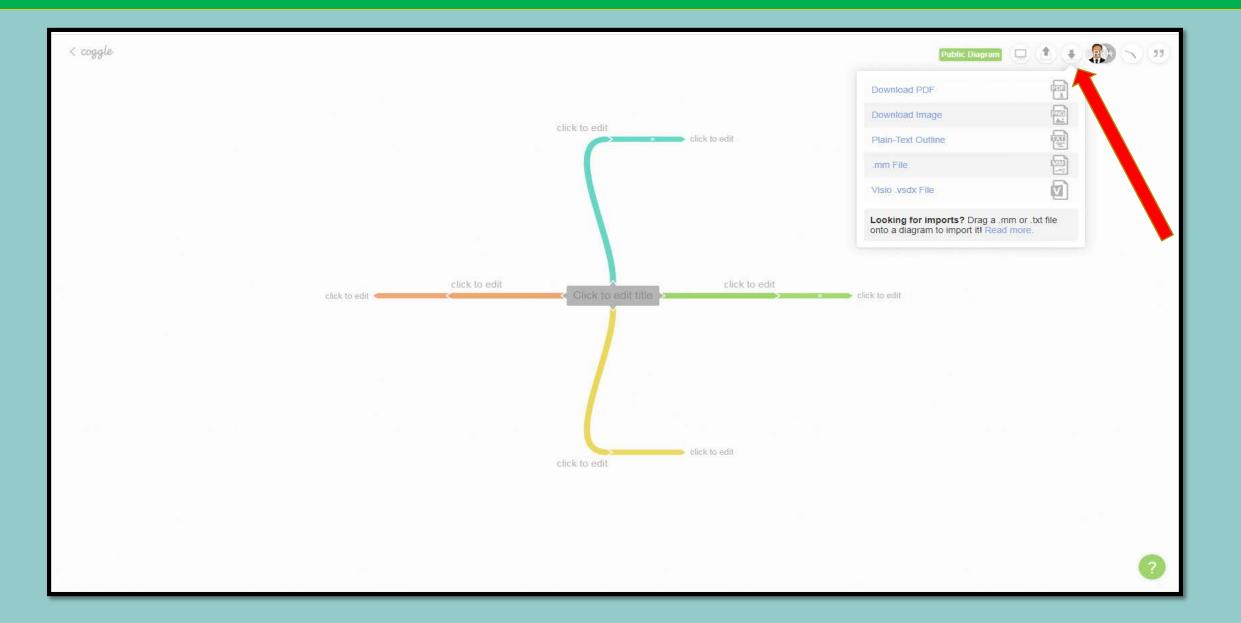

. A Gmail or Outlook account is **not** required.

#### Single Sign On

We also support enterprise grade login for Coggle Organisations with OneLogin, Okta, and other SAML 2.0 identity providers.

If you're a single-sign on user, log in using the page shared by your Organisation's administrator.

Read more about Single Sign On.





ravidevk2002@gmail.com Dr. Ravi kumar Kola Oof3 private diagrams used

+ Create Diagram

Created By You

Shared With You

Gallery

Enter a folder name

Welcome to Coggle! - Diagrams you create will be listed here.

Q Search your diagrams



#### **Inserting Text, Link, Image and icons**



#### Adding/removing new branches, inserting shapes to items



#### Short cut keys in Coggle



## Sharing the image



#### **Downloading the image in different formats**



## Messages



#### View and copy previous versions



#### **Presentation of Coggle**



## **Adding Collaborators**



#### **Different options for collaborator**





ravidevk2002@gmail.com Dr. Ravi kumar Kola 3 of 3 private diagrams used

**Created By You** 

Shared With You

Gallery

#### SHARED FOLDERS

Class IX

Class VI

Class VII

Class VIII

Class X

Create Folder



#### Using templates and editing them to make new mind maps







## Using Desktop Site through Mobile



## Using Desktop Site through Mobile



## Using Desktop Site through Mobile



## Using desktop site through mobile



## **Acknowledgments**



#### Thank you



Dr. Ravi Kumar Kola

+91-9949108501

ravidevk2002@gmail.com



@RaviKumarKola2

**@Ravi Kumar Kola** 



Hanamkonda, Warangal Urban

Telangana, IND