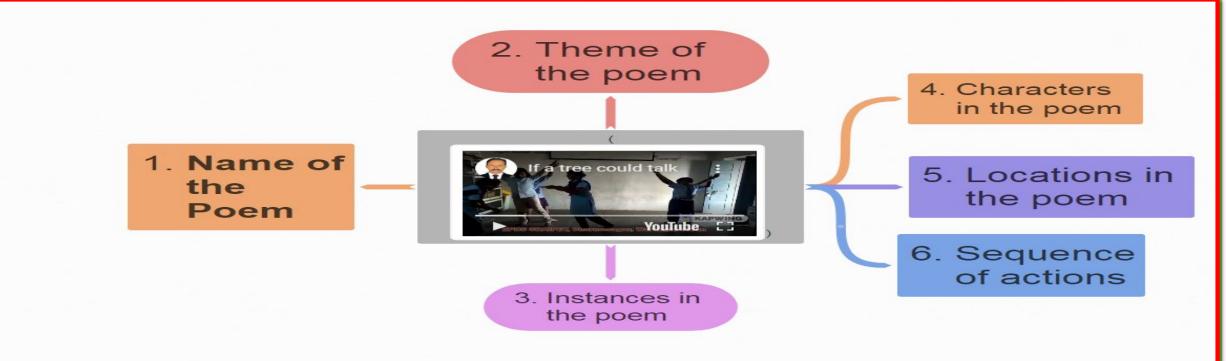

## 4. Deliver excellent presentations with confidence?

• Mind mapping is a study technique in which information from a variety of sources is converted into a diagrammatic representation of the important key words associated with a study topic.

• Mind Maps are a unique thinking tool that will bring out students natural genius and enable them to shine in every subject.