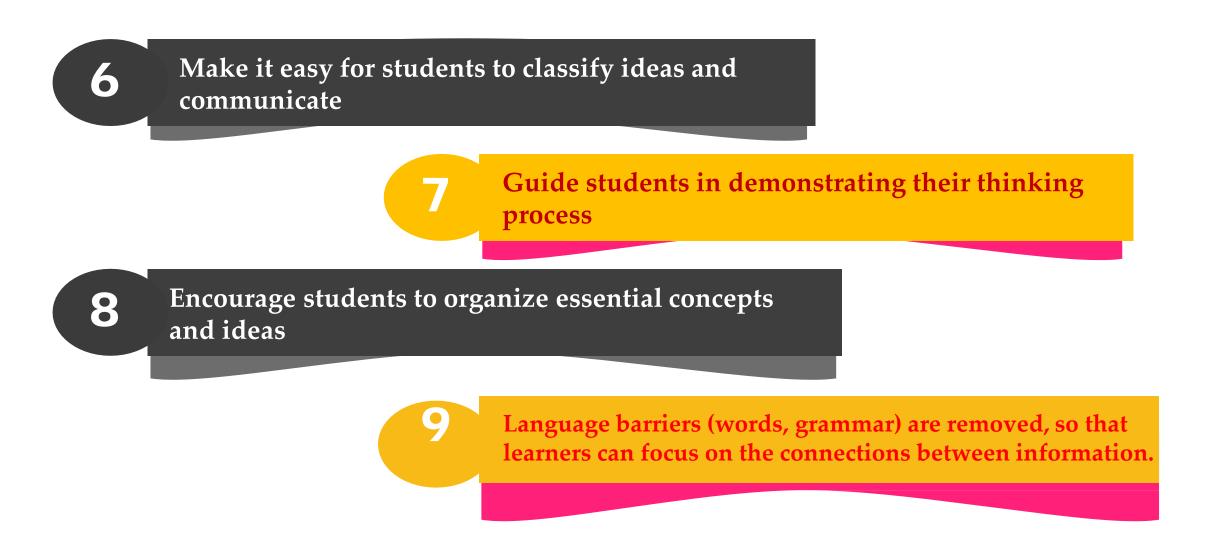

#### Presenter Name: Dr. Ravi Kumar Kola,

School Assistant ZPHS Shaipet, Warangal Urban, TELANGANA. Session Title: Coggle- A Mind Mapping Tool

#### Do You want to.....

# **1.Come up with innovative ideas and creative solutions?**

# 2. Memorize information and recall it under pressure?

#### 3. Set goals and achieve them?

## 4. Deliver excellent presentations with confidence?

• Mind mapping is a study technique in which information from a variety of sources is converted into a diagrammatic representation of the important key words associated with a study topic.

• Mind Maps are a unique thinking tool that will bring out students natural genius and enable them to shine in every subject.

#### Advantages of Mind mapping





## Advantages of Mind mapping



## Logging into coggle

| Google                       | coggle X 🌷 🤇                                                                                                                                                                                                                                                               |             |                |  |                                  |                                 |  |
|------------------------------|----------------------------------------------------------------------------------------------------------------------------------------------------------------------------------------------------------------------------------------------------------------------------|-------------|----------------|--|-------------------------------