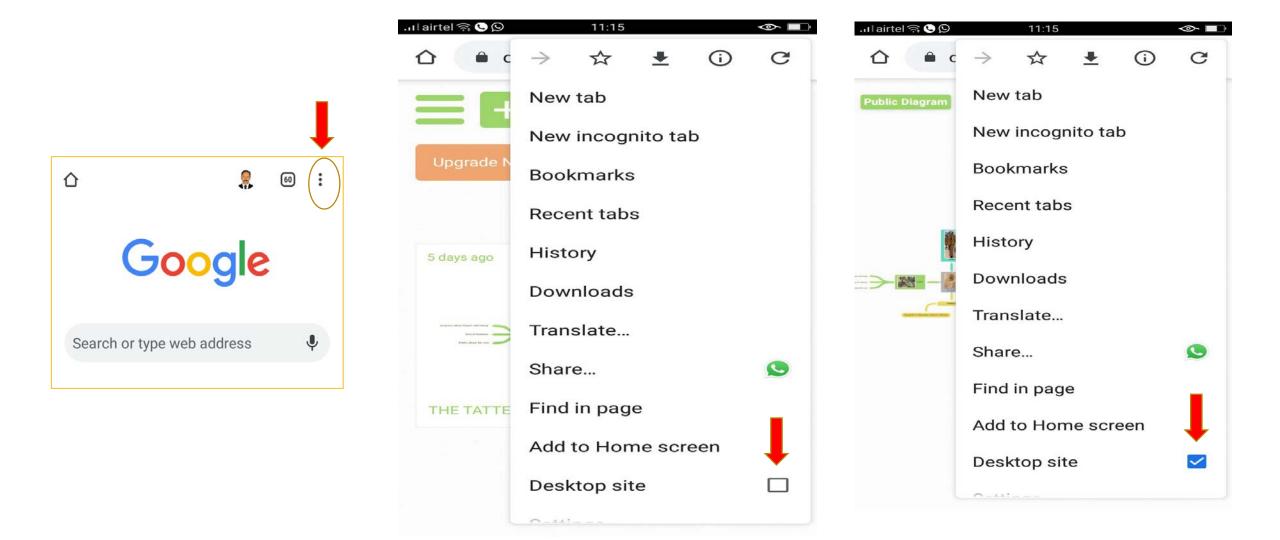

age and icons**



#### Adding/removing new branches, inserting shapes to items



#### Short cut keys in Coggle



## Sharing the image



#### **Downloading the image in different formats**



## Messages



#### View and copy previous versions



#### **Presentation of Coggle**



## **Adding Collaborators**



#### **Different options for collaborator**





ravidevk2002@gmail.com Dr. Ravi kumar Kola 3 of 3 private diagrams used

**Created By You** 

Shared With You

Gallery

#### SHARED FOLDERS

Class IX

Class VI

Class VII

Class VIII

Class X

Create Folder



#### Using templates and editing them to make new mind maps







## Using Desktop Site through Mobile



## Using Desktop Site through Mobile



## Using Desktop Site through Mobile



## Using desktop site through mobile



## **Acknowledgments**



#### Thank you



Dr. Ravi Kumar Kola

+91-9949108501

ravidevk2002@gmail.com



@RaviKumarKola2

**@Ravi Kumar Kola** 



Hanamkonda, Warangal Urban

Telangana, INDIA