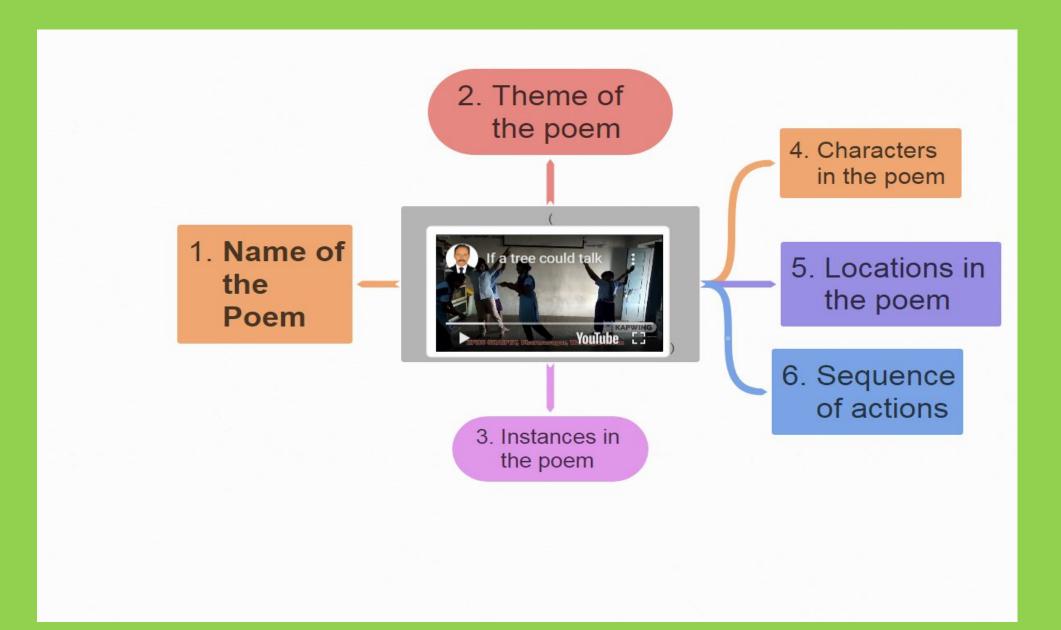

d With You

Gallery

Enter a folder name

Welcome to Coggle! - Diagrams you create will be listed here.

Q Search your diagrams



#### **Inserting Text, Link, Image and icons**



#### Adding/removing new branches, inserting shapes to items



#### Short cut keys in Coggle



## Sharing the image



#### **Downloading the image in different formats**



## Messages



#### View and copy previous versions



#### **Presentation of Coggle**



## **Adding Collaborators**



#### **Different options for collaborator**





ravidevk2002@gmail.com Dr. Ravi kumar Kola 3 of 3 private diagrams used

**Created By You** 

Shared With You

Gallery

#### SHARED FOLDERS

Class IX

Class VI

Class VII

Class VIII

Class X

Create Folder



#### Using templates and editing them to make new mind maps







## Using Desktop Site through Mobile



## Using Desktop Site through Mobile



## Using Desktop Site through Mobile



## Using desktop site through mobile



## **Acknowledgments**



#### Thank you



Dr. Ravi Kumar Kola

+91-9949108501

ravidevk2002@gmail.com



@RaviKumarKola2

**@Ravi Kumar Kola** 



Hanamkonda, Warangal Urban

Telangana, INDIA