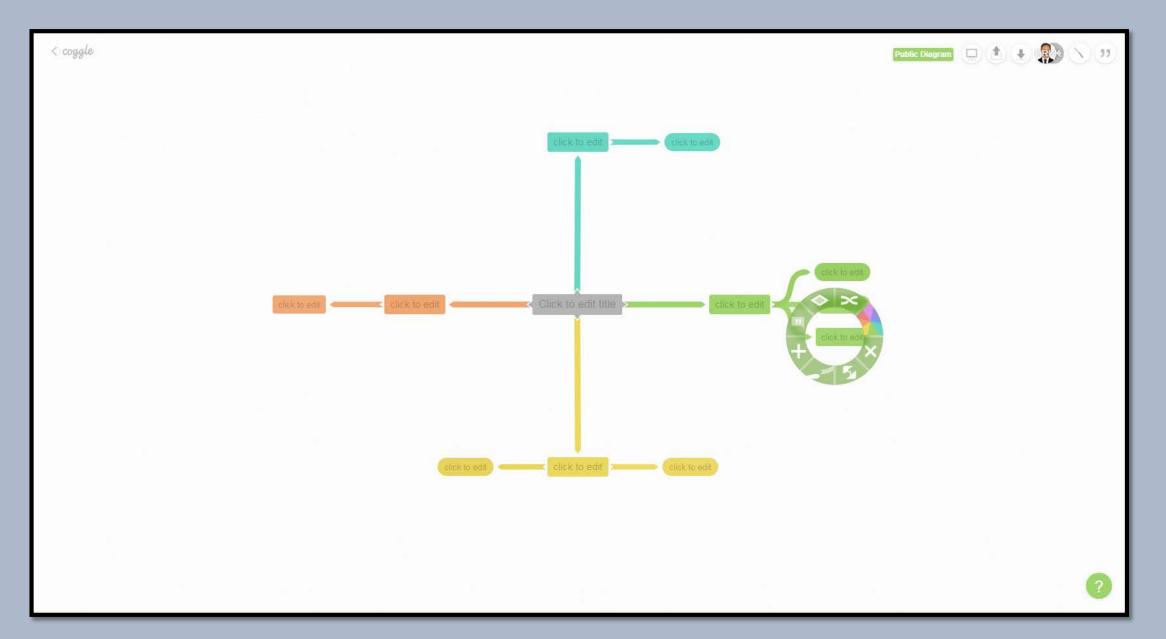

a Google or Microsoft Account?

No problem! You can create a Google or Microsoft Account with any email address. A Gmail or Outlook account is **not** required.

#### Single Sign On

We also support enterprise grade login for Coggle Organisations with OneLogin, Okta, and other SAML 2.0 identity providers.

If you're a single-sign on user, log in using the page shared by your Organisation's administrator.

Read more about Single Sign On.





ravidevk2002@gmail.com Dr. Ravi kumar Kola Oof3 private diagrams used

+ Create Diagram

Created By You

Shared With You

Gallery

Enter a folder name

Welcome to Coggle! - Diagrams you create will be listed here.

Q Search your diagrams



#### **Inserting Text, Link, Image and icons**



#### Adding/removing new branches, inserting shapes to items



#### Short cut keys in Coggle



## Sharing the image



#### **Downloading the image in different formats**



## Messages



#### View and copy previous versions



#### **Presentation of Coggle**



## **Adding Collaborators**



#### **Different options for collaborator**





ravidevk2002@gmail.com Dr. Ravi kumar Kola 3 of 3 private diagrams used

**Created By You** 

Shared With You

Gallery

#### SHARED FOLDERS

Class IX

Class VI

Class VII

Class VIII

Class X

Create Folder



#### Using templates and editing them to make new mind maps







## Using Desktop Site through Mobile



## Using Desktop Site through Mobile



## Using Desktop Site through Mobile



## Using desktop site through mobile



## **Acknowledgments**



#### Thank you



Dr. Ravi Kumar Kola

+91-9949108501