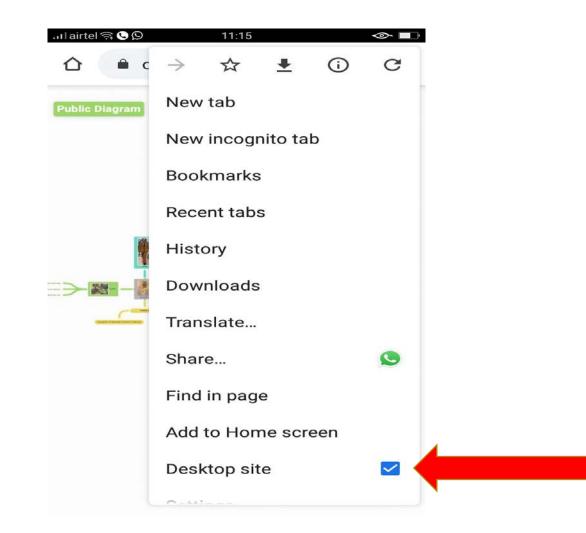

grams



#### **Inserting Text, Link, Image and icons**



#### Adding/removing new branches, inserting shapes to items



#### Short cut keys in Coggle



## Sharing the image



#### **Downloading the image in different formats**



## Messages



#### View and copy previous versions



#### **Presentation of Coggle**



## **Adding Collaborators**



#### **Different options for collaborator**





ravidevk2002@gmail.com Dr. Ravi kumar Kola 3 of 3 private diagrams used

**Created By You** 

Shared With You

Gallery

#### SHARED FOLDERS

Class IX

Class VI

Class VII

Class VIII

Class X

Create Folder



#### Using templates and editing them to make new mind maps







## Using Desktop Site through Mobile



## Using Desktop Site through Mobile



## Using Desktop Site through Mobile



## Using desktop site through mobile



## **Acknowledgments**



#### Thank you



Dr. Ravi Kumar Kola

+91-9949108501

ravidevk2002@gmail.com



@RaviKumarKola2

**@Ravi Kumar Kola** 



Hanamkonda, Warangal Urban

Telangana, INDIA