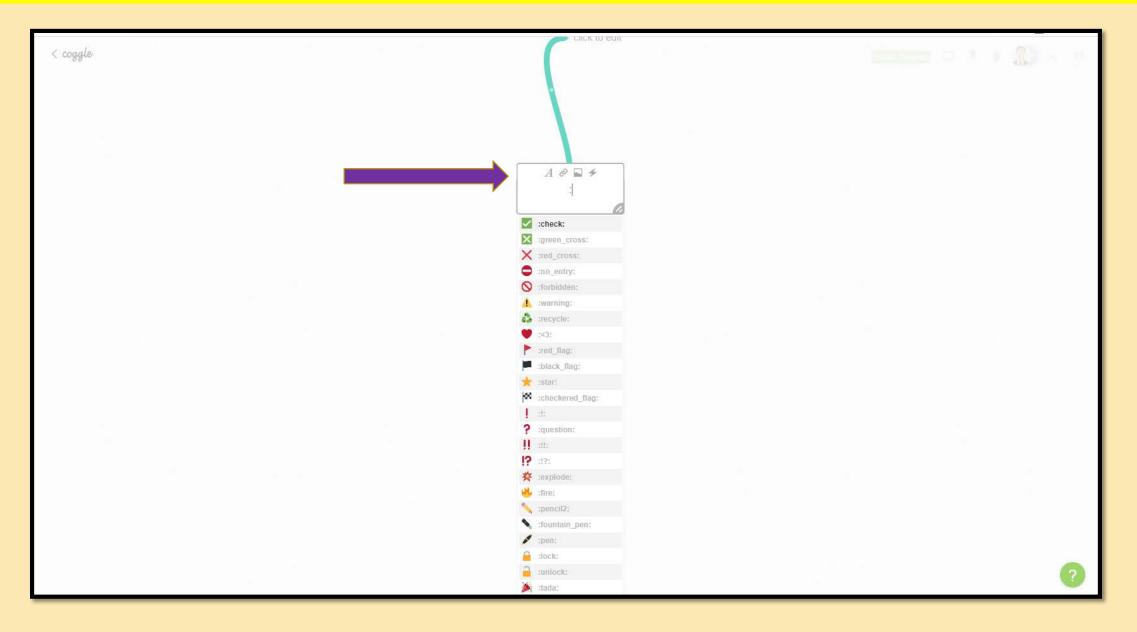

gn in with Google Image: Sign in with Microsoft

#### Don't have a Google or Microsoft Account?

No problem! You can create a Google or Microsoft Account with any email address. A Gmail or Outlook account is **not** required.

#### Single Sign On

We also support enterprise grade login for Coggle Organisations with OneLogin, Okta, and other SAML 2.0 identity providers.

If you're a single-sign on user, log in using the page shared by your Organisation's administrator.

Read more about Single Sign On.





ravidevk2002@gmail.com Dr. Ravi kumar Kola Oof3 private diagrams used

+ Create Diagram

Created By You

Shared With You

Gallery

Enter a folder name

Welcome to Coggle! - Diagrams you create will be listed here.

Q Search your diagrams



#### **Inserting Text, Link, Image and icons**



#### Adding/removing new branches, inserting shapes to items



#### Short cut keys in Coggle



## Sharing the image



#### **Downloading the image in different formats**



## Messages



#### View and copy previous versions



#### **Presentation of Coggle**



## **Adding Collaborators**



#### **Different options for collaborator**





ravidevk2002@gmail.com Dr. Ravi kumar Kola 3 of 3 private diagrams used

**Created By You** 

Shared With You

Gallery

#### SHARED FOLDERS

Class IX

Class VI

Class VII

Class VIII

Class X

Create Folder



#### Using templates and editing them to make new mind maps







## Using Desktop Site through Mobile



## Using Desktop Site through Mobile



## Using Desktop Site through Mobile



## Using desktop site through mobile



## **Acknowledg