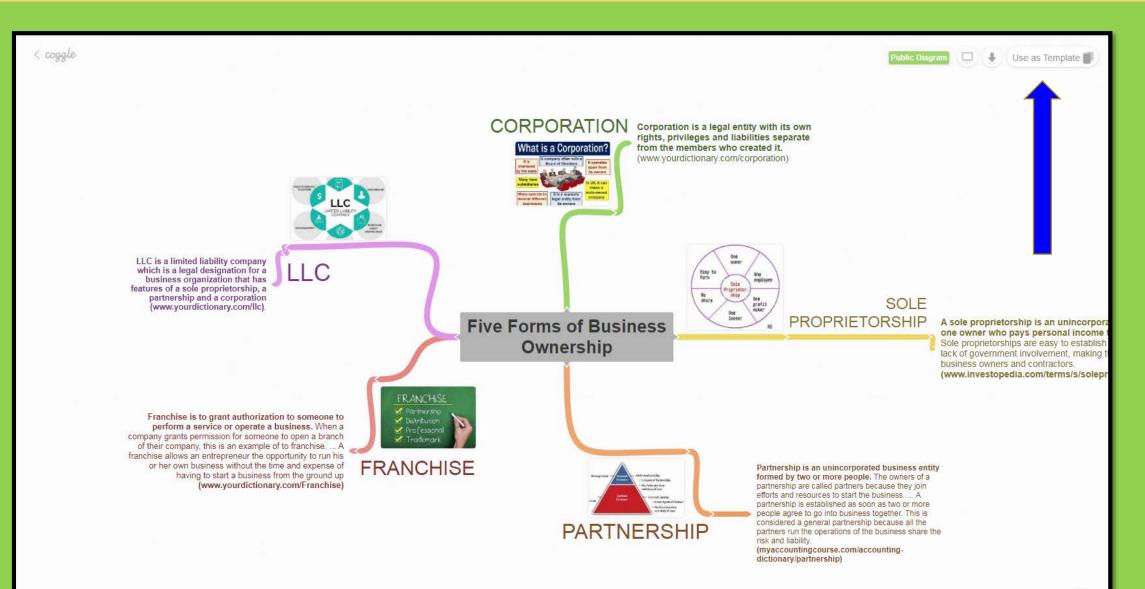

red With You

Gallery

Enter a folder name

Welcome to Coggle! - Diagrams you create will be listed here.

Q Search your diagrams



#### **Inserting Text, Link, Image and icons**



#### Adding/removing new branches, inserting shapes to items



#### Short cut keys in Coggle



## Sharing the image



#### **Downloading the image in different formats**



## Messages



#### View and copy previous versions



#### **Presentation of Coggle**



## **Adding Collaborators**



#### **Different options for collaborator**





ravidevk2002@gmail.com Dr. Ravi kumar Kola 3 of 3 private diagrams used

**Created By You** 

Shared With You

Gallery

#### SHARED FOLDERS

Class IX

Class VI

Class VII

Class VIII

Class X

Create Folder



#### Using templates and editing them to make new mind maps







## Using Desktop Site through Mobile



## Using Desktop Site through Mobile



## Using Desktop Site through Mobile



## Using desktop site through mobile



## **Acknowledgments**



#### Thank you



Dr. Ravi Kumar Kola

+91-9949108501

ravidevk2002@gmail.com



@RaviKumarKola2

**@Ravi Kumar Kola** 



Hanamkonda, Warangal Urban

Telangana, INDIA