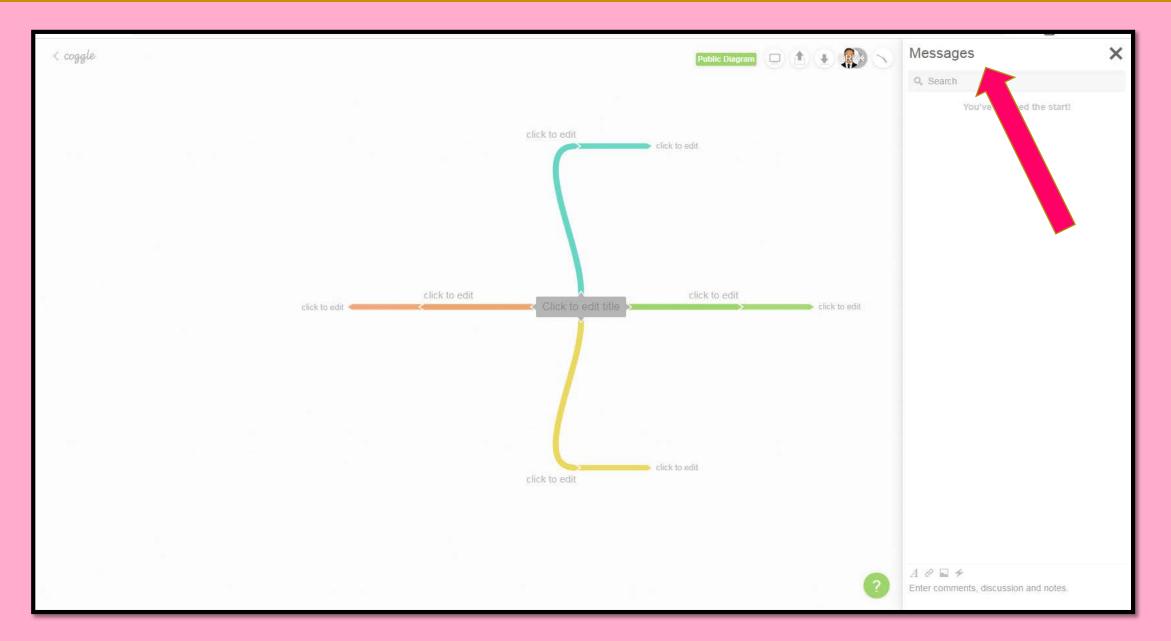

tlook account is **not** required.

#### Single Sign On

We also support enterprise grade login for Coggle Organisations with OneLogin, Okta, and other SAML 2.0 identity providers.

If you're a single-sign on user, log in using the page shared by your Organisation's administrator.

Read more about Single Sign On.





ravidevk2002@gmail.com Dr. Ravi kumar Kola Oof3 private diagrams used

+ Create Diagram

Created By You

Shared With You

Gallery

Enter a folder name

Welcome to Coggle! - Diagrams you create will be listed here.

Q Search your diagrams



#### **Inserting Text, Link, Image and icons**



#### Adding/removing new branches, inserting shapes to items



#### Short cut keys in Coggle



## Sharing the image



#### **Downloading the image in different formats**



## Messages



#### View and copy previous versions



#### **Presentation of Coggle**



## **Adding Collaborators**



#### **Different options for collaborator**





ravidevk2002@gmail.com Dr. Ravi kumar Kola 3 of 3 private diagrams used

**Created By You** 

Shared With You

Gallery

#### SHARED FOLDERS

Class IX

Class VI

Class VII

Class VIII

Class X

Create Folder



#### Using templates and editing them to make new mind maps







## Using Desktop Site through Mobile



## Using Desktop Site through Mobile



## Using Desktop Site through Mobile



## Using desktop site through mobile



## **Acknowledgments**



#### Thank you



Dr. Ravi Kumar Kola

+91-9949108501

ravidevk2002@gmail.com



@RaviKumarKola2

**@Ravi Kumar Kola** 



Hanamkonda, Warangal Urban

Telangana, INDIA