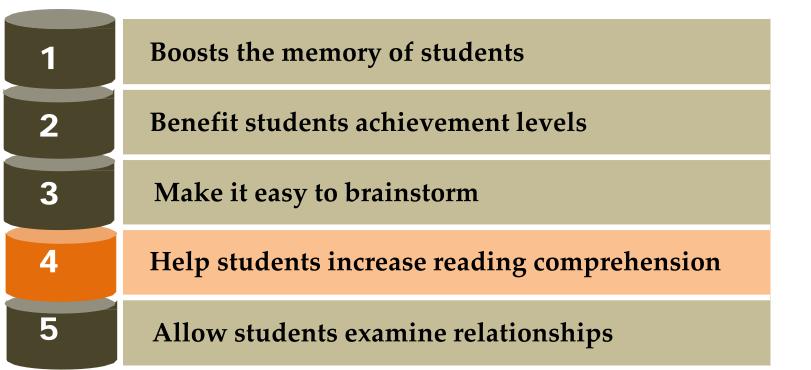

#### Presenter Name: Dr. Ravi Kumar Kola,

School Assistant ZPHS Shaipet, Warangal Urban, TELANGANA. Session Title: Coggle- A Mind Mapping Tool

#### Do You want to.....

# **1.Come up with innovative ideas and creative solutions?**

# 2. Memorize information and recall it under pressure?

#### 3. Set goals and achieve them?

## 4. Deliver excellent presentations with confidence?

• Mind mapping is a study technique in which information from a variety of sources is converted into a diagrammatic representation of the important key words associated with a study topic.

• Mind Maps are a unique thinking tool that will bring out students natural genius and enable them to shine in every subject.

#### Advantages of Mind mapping





## Advantages of Mind mapping



## Logging into coggle

| Google                       | coggle X 🌷 🤇                                                                                                                                                                                                                                                               |             |                |  |                                  |                                 |  |
|------------------------------|----------------------------------------------------------------------------------------------------------------------------------------------------------------------------------------------------------------------------------------------------------------------------|-------------|----------------|-