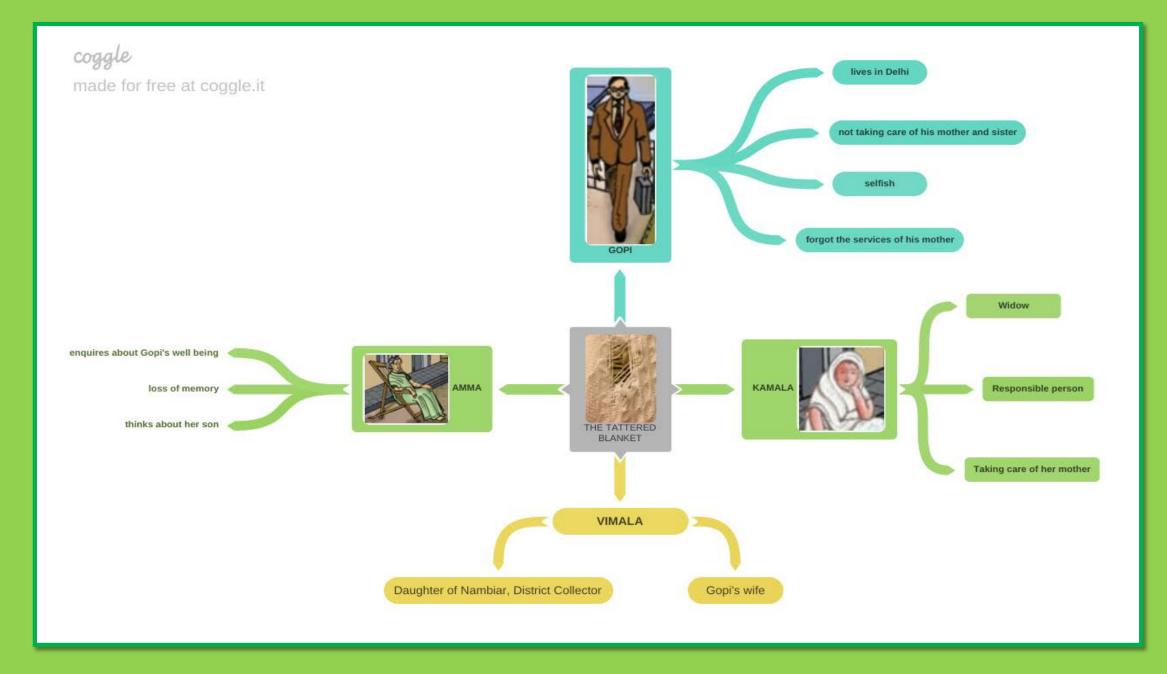

With You

Gallery

Enter a folder name

Welcome to Coggle! - Diagrams you create will be listed here.

Q Search your diagrams



#### **Inserting Text, Link, Image and icons**



#### Adding/removing new branches, inserting shapes to items



#### Short cut keys in Coggle



## Sharing the image



#### **Downloading the image in different formats**



## Messages



#### View and copy previous versions



#### **Presentation of Coggle**



## **Adding Collaborators**



#### **Different options for collaborator**





ravidevk2002@gmail.com Dr. Ravi kumar Kola 3 of 3 private diagrams used

**Created By You** 

Shared With You

Gallery

#### SHARED FOLDERS

Class IX

Class VI

Class VII

Class VIII

Class X

Create Folder



#### Using templates and editing them to make new mind maps







## Using Desktop Site through Mobile



## Using Desktop Site through Mobile



## Using Desktop Site through Mobile



## Using desktop site through mobile



## **Acknowledgments**



#### Thank you



Dr. Ravi Kumar Kola

+91-9949108501

ravidevk2002@gmail.com



@RaviKumarKola2

**@Ravi Kumar Kola** 



Hanamkonda, Warangal Urban

Telangana, INDIA