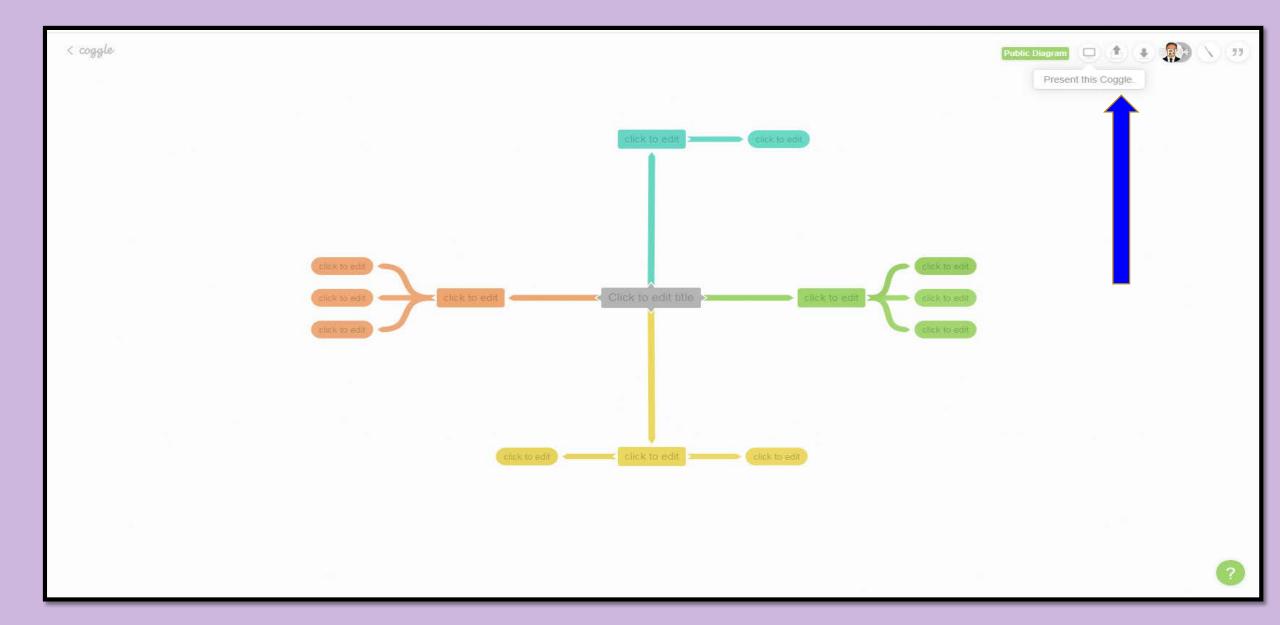

terprise grade login for Coggle Organisations with OneLogin, Okta, and other SAML 2.0 identity providers.

If you're a single-sign on user, log in using the page shared by your Organisation's administrator.

Read more about Single Sign On.





ravidevk2002@gmail.com Dr. Ravi kumar Kola Oof3 private diagrams used

+ Create Diagram

Created By You

Shared With You

Gallery

Enter a folder name

Welcome to Coggle! - Diagrams you create will be listed here.

Q Search your diagrams



#### **Inserting Text, Link, Image and icons**



#### Adding/removing new branches, inserting shapes to items



#### Short cut keys in Coggle



## Sharing the image



#### **Downloading the image in different formats**



## Messages



#### View and copy previous versions



#### **Presentation of Coggle**



## **Adding Collaborators**



#### **Different options for collaborator**





ravidevk2002@gmail.com Dr. Ravi kumar Kola 3 of 3 private diagrams used

**Created By You** 

Shared With You

Gallery

#### SHARED FOLDERS

Class IX

Class VI

Class VII

Class VIII

Class X

Create Folder



#### Using templates and editing them to make new mind maps







## Using Desktop Site through Mobile



## Using Desktop Site through Mobile



## Using Desktop Site through Mobile



## Using desktop site through mobile



## **Acknowledgments**



#### Thank you



Dr. Ravi Kumar Kola

+91-9949108501

ravidevk2002@gmail.com



@RaviKumarKola2

**@Ravi Kumar Kola** 



Hanamkonda, Warangal Urban

Telangana, INDIA