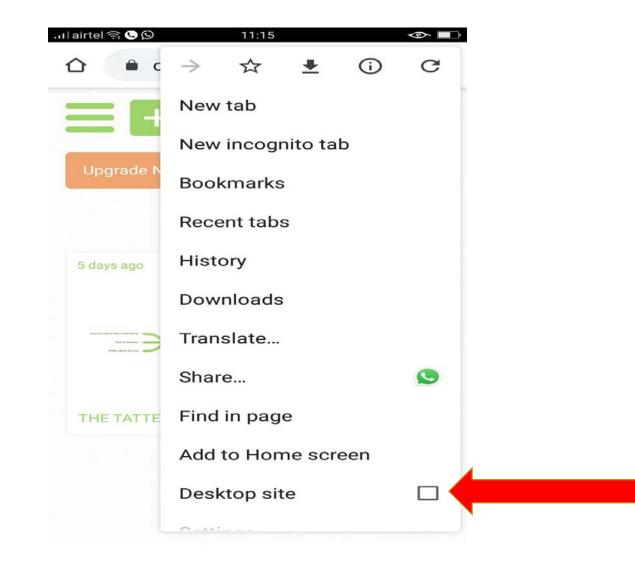

will be listed here.

Q Search your diagrams



#### **Inserting Text, Link, Image and icons**



#### Adding/removing new branches, inserting shapes to items



#### Short cut keys in Coggle



## Sharing the image



#### **Downloading the image in different formats**



## Messages



#### View and copy previous versions



#### **Presentation of Coggle**



## **Adding Collaborators**



#### **Different options for collaborator**





ravidevk2002@gmail.com Dr. Ravi kumar Kola 3 of 3 private diagrams used

**Created By You** 

Shared With You

Gallery

#### SHARED FOLDERS

Class IX

Class VI

Class VII

Class VIII

Class X

Create Folder



#### Using templates and editing them to make new mind maps







## Using Desktop Site through Mobile



## Using Desktop Site through Mobile



## Using Desktop Site through Mobile



## Using desktop site through mobile



## **Acknowledgments**



#### Thank you



Dr. Ravi Kumar Kola

+91-9949108501

ravidevk2002@gmail.com



@RaviKumarKola2

**@Ravi Kumar Kola** 



Hanamkonda, Warangal Urban

Telangana, INDIA