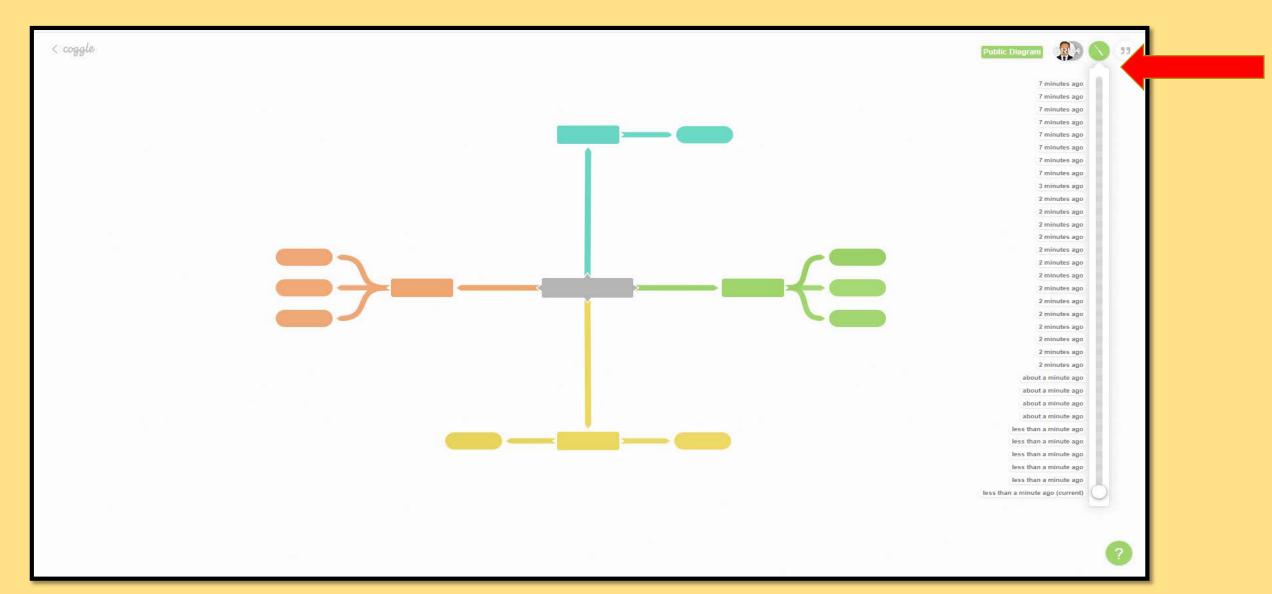

Single Sign On

We also support enterprise grade login for Coggle Organisations with OneLogin, Okta, and other SAML 2.0 identity providers.

If you're a single-sign on user, log in using the page shared by your Organisation's administrator.

Read more about Single Sign On.





ravidevk2002@gmail.com Dr. Ravi kumar Kola Oof3 private diagrams used

+ Create Diagram

Created By You

Shared With You

Gallery

Enter a folder name

Welcome to Coggle! - Diagrams you create will be listed here.

Q Search your diagrams



#### **Inserting Text, Link, Image and icons**



#### Adding/removing new branches, inserting shapes to items



#### Short cut keys in Coggle



## Sharing the image



#### **Downloading the image in different formats**



## Messages



#### View and copy previous versions



#### **Presentation of Coggle**



## **Adding Collaborators**



#### **Different options for collaborator**





ravidevk2002@gmail.com Dr. Ravi kumar Kola 3 of 3 private diagrams used

**Created By You** 

Shared With You

Gallery

#### SHARED FOLDERS

Class IX

Class VI

Class VII

Class VIII

Class X

Create Folder



#### Using templates and editing them to make new mind maps







## Using Desktop Site through Mobile



## Using Desktop Site through Mobile



## Using Desktop Site through Mobile



## Using desktop site through mobile



## **Acknowledgments**



#### Thank you



Dr. Ravi Kumar Kola

+91-9949108501

ravidevk2002@gmail.com



@RaviKumarKola2

**@Ravi Kumar Kola** 



Hanamkonda, Warangal Urban

Telangana, INDIA