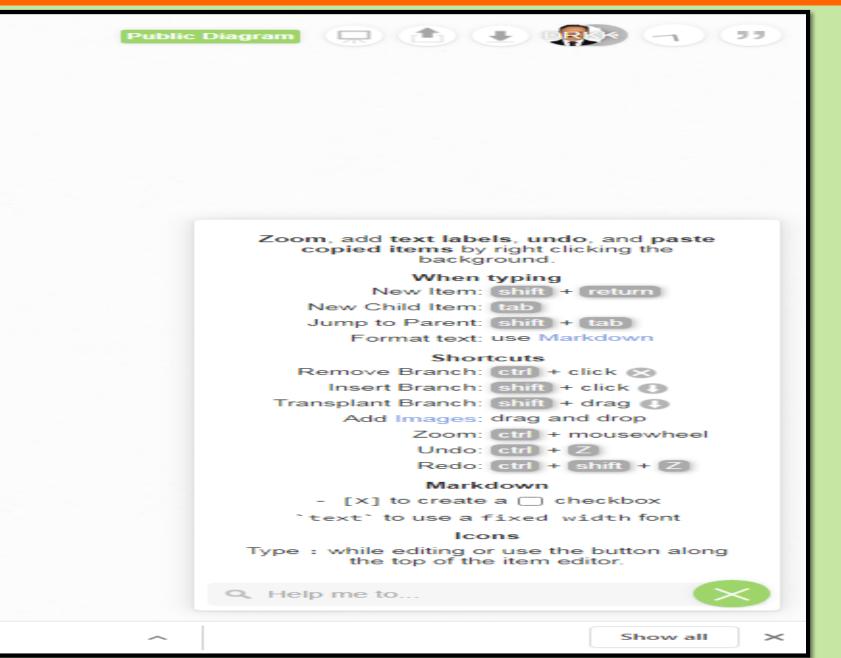

No problem! You can create a Google or Microsoft Account with any email address. A Gmail or Outlook account is **not** required.

#### Single Sign On

We also support enterprise grade login for Coggle Organisations with OneLogin, Okta, and other SAML 2.0 identity providers.

If you're a single-sign on user, log in using the page shared by your Organisation's administrator.

Read more about Single Sign On.





ravidevk2002@gmail.com Dr. Ravi kumar Kola Oof3 private diagrams used

+ Create Diagram

Created By You

Shared With You

Gallery

Enter a folder name

Welcome to Coggle! - Diagrams you create will be listed here.

Q Search your diagrams



#### **Inserting Text, Link, Image and icons**



#### Adding/removing new branches, inserting shapes to items



#### Short cut keys in Coggle



## Sharing the image



#### **Downloading the image in different formats**



## Messages



#### View and copy previous versions



#### **Presentation of Coggle**



## **Adding Collaborators**



#### **Different options for collaborator**





ravidevk2002@gmail.com Dr. Ravi kumar Kola 3 of 3 private diagrams used

**Created By You** 

Shared With You

Gallery

#### SHARED FOLDERS

Class IX

Class VI

Class VII

Class VIII

Class X

Create Folder



#### Using templates and editing them to make new mind maps







## Using Desktop Site through Mobile



## Using Desktop Site through Mobile



## Using Desktop Site through Mobile



## Using desktop site through mobile



## **Acknowledgments**



#### Thank you



Dr. Ravi Kumar Kola

+91-9949108501

ravidevk2002@gmail.com



@Ravi